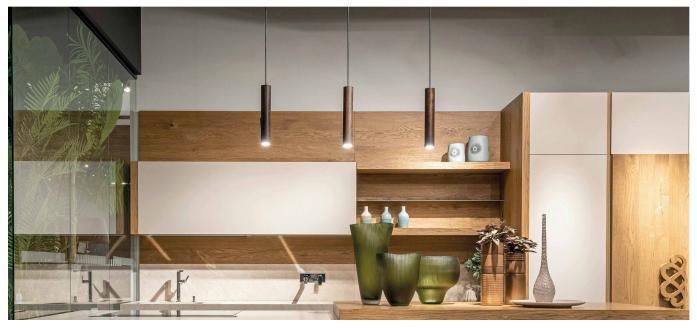

## **CISO S50 PENDANT LIGHT**

S50.

Ø50mm decorated aluminium cylinder suspension light, suitable as primary lighting for large residential, commercial, restaurant or retail environments. Choice of flush-mounted secondary optics, can be installed indoors. Mounting with screw-in ceiling rose, cable 2000mm, choice of finish.